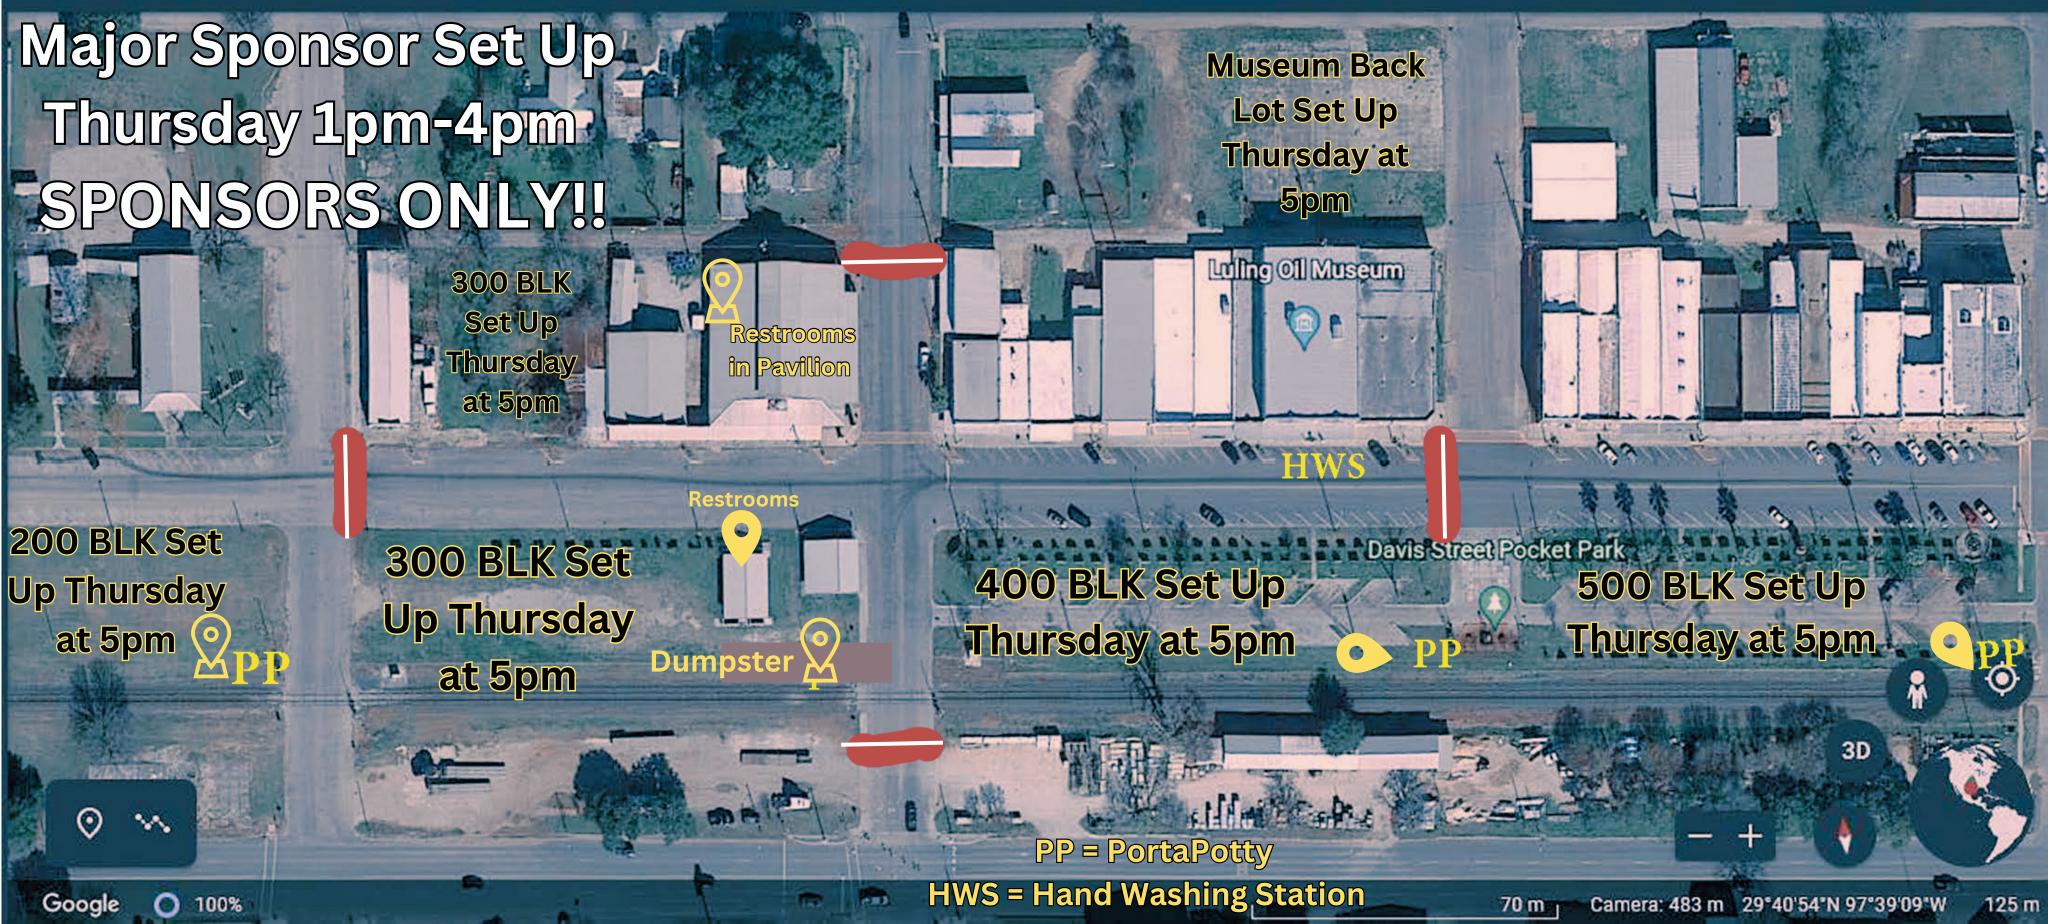

# Please be advised:

- We DO NOT provide electricity.
- In respect to our Downtown
   Businesses, NO PITS, CAMPERS,
   TRAILERS, or RVs will be allowed
   to move in prior to 5 PM
   Thursday, April 3, 2025. This
   means NO Camping, Marking or
   Saving spaces in ANY of the
   blocks prior to 5 PM Thursday.
- Each team is limited to one RV and one additional vehicle per entry
- The ONLY RESERVED SPACES that will be MARKED prior to 5 PM will be for our Top-Level Sponsors.

Please help us accommodate everyone by not taking any more space than you need and being courteous and respectful of your neighbors and fellow cooks.

You will be forced to move if you are taking up extra space!